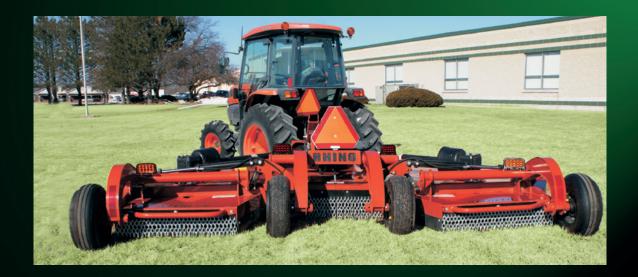

## RHINO TS SERIES FLEX WING SLASHERS

## RHINO TS SERIES FLEX WING SLASHERS

- Equal angle pivoting tongue and direct acting suspension system for uneven terrain.
- Designed for tractors with 35 60 PTO HP.
- Short turning radius for small areas.
- · 38 mm cutting capacity.
- Smooth decks for easy cleaning and unobstructed underside for airflow through the high volume cutting chamber!
- Low tongue weight for smaller horsepower tractor applications.
- · Provides dramatic reduction in mowing time compared to most rigid deck cutters.
- Unique "wing-bar" blade carrier protects the gearbox output shaft with minimal weight.
- Large center section skid shoes and tapered wing shoes provide anti-scalping protection.
- Designed for 540 RPM PTO tractors.
- Chain guards included for protection.