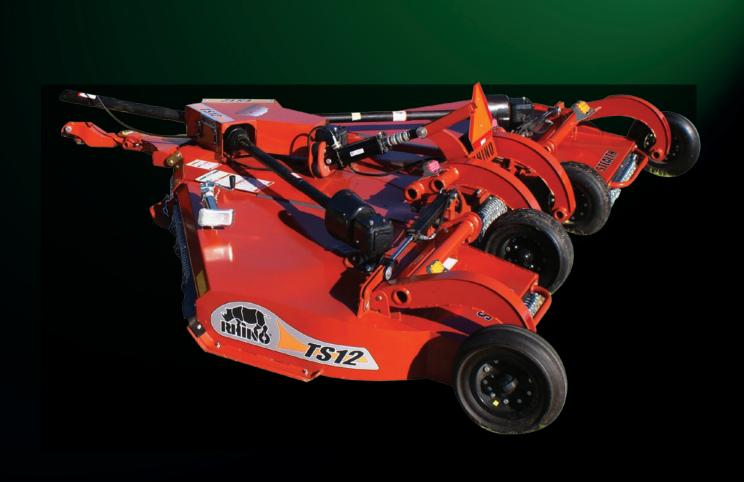

## RHINO TS SERIES FLEX WING SLASHERS

## RHINO TS SERIES FLEX WING SLASHERS

- Equal angle pivoting tongue and direct acting suspension system for uneven terrain.
- Designed for tractors with 35 60 PTO HP.
- Short turning radius for small areas.
- · 38 mm cutting capacity.
- Smooth decks for easy cleaning and unobstructed underside for airflow through the high volume cutting chamber!
- Low tongue weight for smaller horsepower tractor applications.
- · Provides dramatic reduction in mowing time compared to most rigid deck cutters.
- Unique "wing-bar" blade carrier protects the gearbox output shaft with minimal weight.
- Large center section skid shoes and tapered wing shoes provide anti-scalping protection.
- Designed for 540 RPM PTO tractors.
- Chain guards included for protection.

| Mod∈l   | Working Width | Weight | HP (Min.) | Finish             |
|---------|---------------|--------|-----------|--------------------|
| TS12-01 | 3.6 m (12')   | 1247kg | 35        | Orange Powder Coat |
| TS12-03 | 3.6 m (12')   | 1247kg | 35        | Green Powder Coat  |