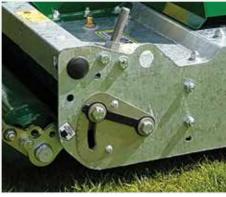

The wings lock into a neat 1.9m transport width allowing for easy access through tight spaces. The LED road lighting kit ensures safe and high visibility movement between sites.

The construction, the thickness of the steel, the quality of the gearboxes, and the ease of maintenance of our Major Swift has been impressive. We've been very happy with how it has operated and we believe that we've got our moneys worth.