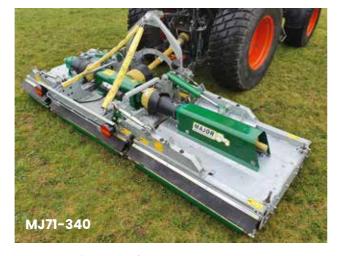

Two in one blade system, rigid and swinging

10-130mm height adjustment for year round mowing

| Model                           | MJ71-340       | MJ71-400       | MJ71-540       |
|---------------------------------|----------------|----------------|----------------|
| Overall Width                   | 3.48m (11' 5") | 4.16m (13' 8") | 5.54m (18' 2") |
| Working Width                   | 3.40m (11' 2") | 4.00m (13' 1") | 5.40m (17' 9") |
| Transport Width                 | 1.90m (6' 3")  | 1.90m (6' 3")  | 1.90m (6' 3")  |
| Power (HP)                      | 40-90 HP       | 50-100 HP      | 50-120 HP      |
| PTO rpm                         | 540            | 540            | 1000           |
| Cutting Height                  | 10-130mm       | 10-130mm       | 10-130mm       |
| Rotors                          | 5              | 6              | 8              |
| Blades                          | 10             | 12             | 16             |
| Weight                          | 940kg          | 1100kg         | 1270kg         |
| Blade tip speed                 | 75 m/s         | 75 m/s         | 75 m/s         |
| Mowing Rates (Acres/hr at 7mph) | 9.5            | 11.4           | 15.1           |