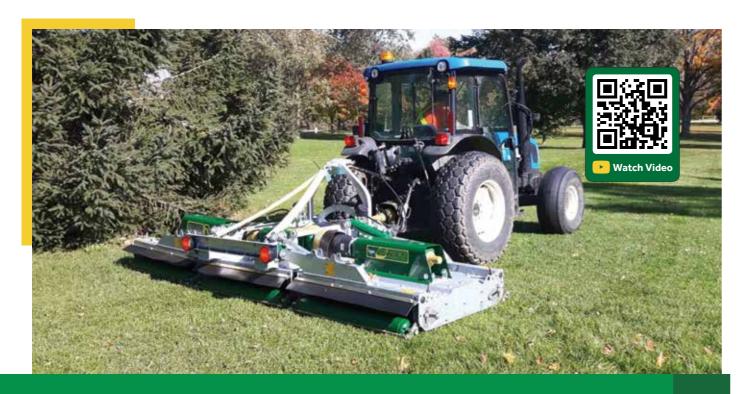

## **Swift Roller Mower**

Winged, Three Point Linkage

The Swift winged roller mower delivers the all-important after-cut appearance with ease. The three-point linkage system allows close attachment to the tractor unit for easier towing and safer road transport.

The combination of 60mm blade overlap with high blade tip speeds consistently delivers a professional, striped finish. The Swift range of roller mowers are engineered to deliver an impeccable cut in the best way possible.

The wings lock into a neat 1.9m transport width allowing for easy access through tight spaces. The LED road lighting kit ensures safe and high visibility movement between sites.

The construction, the thickness of the steel, the quality of the gearboxes, and the ease of maintenance of our Major Swift has been impressive. We've been very happy with how it has operated and we believe that we've got our moneys worth.