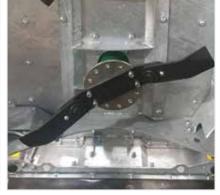

Two in one blade system, rigid and swinging

10-130mm height adjustment for year round mowing

| Model                           | MJ71-340       | MJ71-400       | MJ71-540       |
|---------------------------------|----------------|----------------|----------------|
| Overall Width                   | 3.48m (11' 5") | 4.16m (13' 8") | 5.54m (18' 2") |
| Working Width                   | 3.40m (11' 2") | 4.00m (13' 1") | 5.40m (17' 9") |
| Transport Width                 | 1.90m (6' 3")  | 1.90m (6' 3")  | 1.90m (6' 3")  |
| Power (HP)                      | 40-90 HP       | 50-100 HP      | 50-120 HP      |
| PTO rpm                         | 540            | 540            | 1000           |
| Cutting Height                  | 10-130mm       | 10-130mm       | 10-130mm       |
| Rotors                          | 5              | 6              | 8              |
| Blades                          | 10             | 12             | 16             |
| Weight                          | 940kg          | 1100kg         | 1270kg         |
| Blade tip speed                 | 75 m/s         | 75 m/s         | 75 m/s         |
| Mowing Rates (Acres/hr at 7mph) | 9.5            | 11.4           | 15.1           |