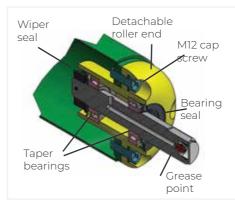

## **Features**

- ✓ Hot-dipped galvanised finish for extended machine life
- Walterscheid PTO drive shafts fitted as standard
- ✓ Simple height adjustment from 10-130mm for versatile and year round mowing
- √ 60mm blade overlap for a pristine finish
- ✓ Sealed internal roller bearings for total protection against moisture, soil and debris
- ✓ Full-length rollers follow the ground contours and limits scalping
- √ 3-year MAJOR warranty